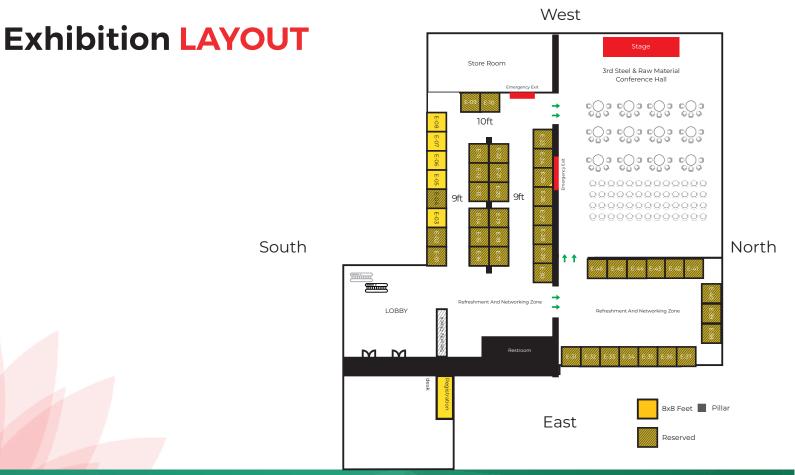

# **Exhibition BENEFITS**

| Benefits                                     | Space 64 Sq.ft |  |
|----------------------------------------------|----------------|--|
| Company Logo in Events Website               | Yes            |  |
| Branding (Web e-mailers, social media)       | Yes            |  |
| Delegate Passes                              | 2              |  |
| Exhibition Space                             | 8x8 feet       |  |
| Facilities with the Stall                    |                |  |
| Spotlights                                   | 2              |  |
| 3 Pin Electrical Socket                      | 1              |  |
| Table                                        | 1              |  |
| Chairs                                       | 2              |  |
| Waste Bin                                    | 1              |  |
| Fascia Exhibitor Name (Vinyl) & Stall Number | Yes            |  |

# **Exhibitors**\*

**3rd STEEL & RAW MATERIAL CONFERENCE** 