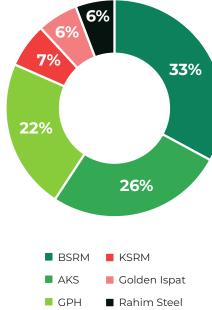

# Introduction to BSRM

BSRM, Bangladesh's leading steel manufacturer, is one of the most prominent corporate houses in the country. Among its many other pioneering steps, it is the first to introduce an EMF-tested grade 500 rod, the first to pass 5 million cycling loading fatigue testing in the United Kingdom, and be certified to global standards. BSRM always looks into the need of the customers for which over the years it brought innovative products and services – like the production of a 50mm dia bar, especially for the deep pilling requirement of Padma Bridge.

BSRM's specialized products are also designed to meet the specific needs of the construction industry.

Today, BSRM is the country's largest steel producer, with 7 production facilities and an annual melting capacity of 1.8 million tonnes via the induction furnace route.