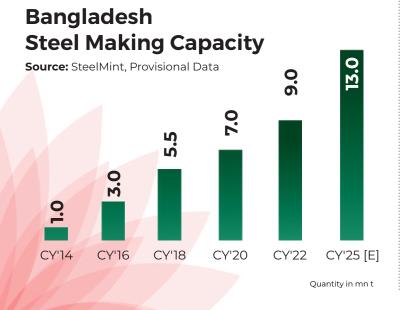

167 Million Population

6.4% GDP

4 MnT Scrap Import

13 MnT Steel Melting Capacity by 2025

# What Makes Bangladesh an INTERESTING STORY?

- With 6.4% GDP growth rate, Bangladesh is the world's 3rd fastest growing economy
- Steel melting capacity likely to ramp up from 9 MnT to 13 MnT in coming years due to upcoming infra projects
- Bangladesh is 3rd largest ferrous scrap importer with scrap import touching 4 MnT in CY'21
- Scrap generation from ship breaking on the rise, imports rose by 40% in CY'21
- Bangladesh 2nd largest destination for ship-breaking facility in the world
- Bangladesh becoming new auto hub with annual growth rate of 8% in last decade

#### 10:00 - 11:30

- Bangladesh crude steel capacities likely to increase to 13 mnt by 2025
- Bangladesh scrap imports to touch 6 mnt by 2025?
- Changing trade flows of global steel scrap
- Panel Discussion: Countries are using more scrap to achieve green goals. How will it impact global scrap supplies?