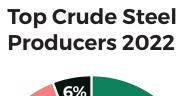

# Introduction to BSRM

BSRM, Bangladesh's leading steel manufacturer, is one of the most prominent corporate houses in the country. Among its many other pioneering steps, it is the first to introduce an EMF-tested grade 500 rod, the first to pass 5 million cycling loading fatigue testing in the United Kingdom, and be certified to global standards. BSRM always looks into the need of the customers for which over the years it brought innovative products and services – like the production of a 50mm dia bar, especially for the deep pilling requirement of Padma Bridge.

BSRM's specialized products are also designed to meet the specific needs of the construction industry.

Today, BSRM is the country's largest steel producer, with 7 production facilities and an annual melting capacity of 1.8 million tonnes via the induction furnace route.