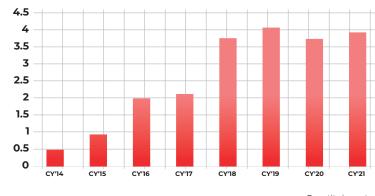

167 Million Population

6.4% GDP

4 MnT Scrap Import

13 MnT Steel Melting Capacity by 2025

### **3rd STEEL & RAW MATERIAL CONFERENCE**

Bangladesh is one of Asia's key emerging and fastest growing economy. Its galloping growth rate requires infra development at an unprecedented scale, underscoring the demand for steel, cement, power etc. It is globally the 2nd-largest destination for scrapped ships and one of the largest ferrous scrap consumers with imports touching 4 mnt currently. To power economic growth, its coal imports are expected to touch 18 mnt by 2025.

### **Bangladesh Scrap Import**

Source: SteelMint

Quantity in mnt

**3rd STEEL & RAW MATERIAL CONFERENCE** 

**3rd STEEL & RAW MATERIAL CONFERENCE** 20th-21st SEP'2022, HOTEL RADISSON BLU, CHITTAGONG (BANGLADESH)

# What Makes Bangladesh an INTERESTING STORY?

- With 6.4% GDP growth rate, Bangladesh is the world's 3rd fastest growing economy
- Steel melting capacity likely to ramp up from 9 MnT to 13 MnT in coming years due to upcoming infra projects
- Bangladesh is 3rd largest ferrous scrap importer with scrap import touching 4 MnT in CY'21
- Scrap generation from ship breaking on the rise, imports rose by 40% in CY'21
- Bangladesh 2nd largest destination for ship-breaking facility in the world
- Bangladesh becoming new auto hub with annual growth rate of 8% in last decade