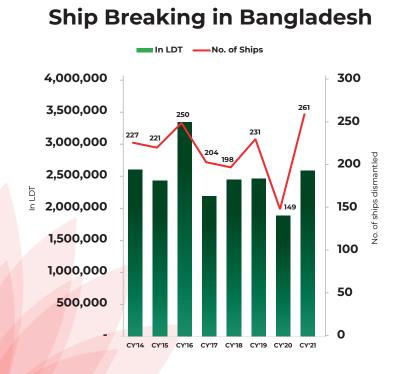

### **Bangladesh Scrap Import**

Source: SteelMint

Quantity in mnt

**3rd STEEL & RAW MATERIAL CONFERENCE** 

**3rd STEEL & RAW MATERIAL CONFERENCE** 20th-21st SEP'2022, HOTEL RADISSON BLU, CHITTAGONG (BANGLADESH)

# What Makes Bangladesh an INTERESTING STORY?

- With 6.4% GDP growth rate, Bangladesh is the world's 3rd fastest growing economy
- Steel melting capacity likely to ramp up from 9 MnT to 13 MnT in coming years due to upcoming infra projects
- Bangladesh is 3rd largest ferrous scrap importer with scrap import touching 4 MnT in CY'21
- Scrap generation from ship breaking on the rise, imports rose by 40% in CY'21
- Bangladesh 2nd largest destination for ship-breaking facility in the world
- Bangladesh becoming new auto hub with annual growth rate of 8% in last decade