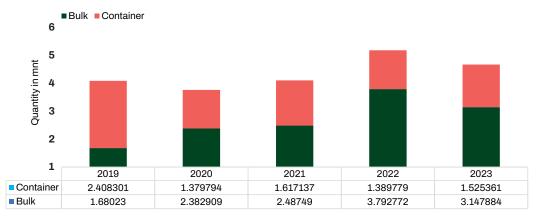

#### Bangladesh ferrous scrap imports (2019-2023)

Bangladesh's steel consumption is estimated to reach **15** million tons by 2027

Country consistently purchases scrap from international sources, importing **5** mntpa + scrap.

It is the second largest destination for ship dismantling in the world and is coming up with four **Green ship recycling** yards.