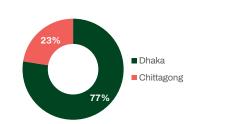

e growth rate of 7%. The country is now taking a futuristic approach through embracing sustainable solutions for industries and power generation.

the steel and cement industry necessitates imports, it also presents Bangladesh a bigger opportunity for regional collaboration. The 26k MW power sector is mostly dependent on renewable sources, though it is swiftly transitioning into clean and green energy.

Steered by progression in infrastructure, construction & shipbuilding, the steel demand is expected to touch 15 mntpa by 2027. The cement industry, with its stable growth, is actively exploring opportunities to meet its clinker demand of 25 mtpa. While challenges for procurement of raw materials in

### Bangladesh **Steel Industry**













#### **Bangladesh Region Wise Steel Mills**



**Crude steel production** 



#### **Bangladesh: Installed capacity of Power**



#### Bangladesh ferrous scrap imports (2019-2023)



## About the **Conference**

BigMint proposes to organise the 4th installation our event- Bangladesh International Trade Summit-Sustainable Future.

Bangladesh, a strategically significant country for Asia-Pacific is emerging as a hotspot of growth through sustainable practices. The economic expansion is expected to encourage participation of more global companies and attract forex for the country.

The two-day conference shall bring together key stakeholders from steel, cement and power industries including industry leaders, policymakers, traders and investors. It shall provide a network for collaborative opportunities and a platform for discussion of t