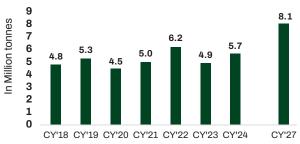

Steered by progression in infrastructure, construction & shipbuilding, the steel demand is expected to touch 15 mntpa by 2027. The cement industry, with its stable growth, is actively exploring opportunities to meet its clinker demand of 25 mtpa. While challenges for procurement of raw materials in