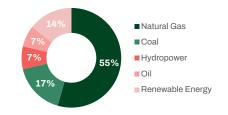

#### **Bangladesh: Installed capacity of Power**

the steel and cement industry necessitates imports, it also presents Bangladesh a bigger opportunity for regional collaboration. The 26k MW power sector is mostly dependent on renewable sources, though it is swiftly transitioning into clean and green energy.