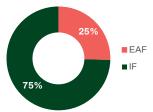

test growing countries in the world, with an average growth rate of 7%. The country is now taking a futuristic approach through embracing sustainable solutions for industries and power generation.

the steel and cement industry necessitates imports, it also presents Bangladesh a bigger opportunity for regional collaboration. The 26k MW power sector is mostly dependent on renewable sources, though it is swiftly transitioning into clean and green energy.

Steered by progression in infrastructure, construction & shipbuilding, the steel demand is expected to touch 15 mntpa by 2027. The cement industry, with its stable growth, is actively exploring opportunities to meet its clinker demand of 25 mtpa. While challenges for procurement of raw materials in

### Bangladesh **Steel Industry**













#### **Bangladesh Region Wise Steel Mills**



**Crude steel production** 



#### **Bangladesh: Installed capacity of Power**



#### Bangladesh ferrous scrap imports (2019-2023)



## About the **Conference**

BigMint proposes to organise the 4th installation our event- Bangladesh International Trade Summit-Sustainable Future.

Bangladesh, a strategically significant country for Asia-Pacific is emerging as a hotspot of growth through sustainable practices. The economic expansion is expected to encourage participation of more global companies and attract forex for the country.

The two-day conference shall bring together key stakeholders from steel, cement and power industries including industry leaders, policymakers, traders and investors. It shall provide a network for collaborati