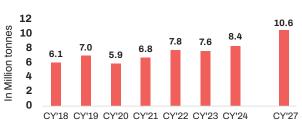

Bangladesh's steel consumption is estimated to reach **15** million tons by 2027

Country consistently purchases scrap from international sources, importing **5** mntpa + scrap.

It is the second largest destination for ship dismantling in the world and is coming up with four **Green ship recycling** yards.