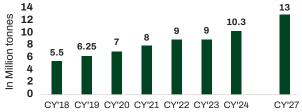

Steered by progression in infrastructure, construction & shipbuilding, the steel demand is expected to touch 15 mntpa by 2027. The cement industry, with its stable growth, is actively exploring opportunities to meet its clinker demand of 25 mtpa. While challenges for procurement of raw materials in

#### **Bangladesh Region Wise Steel Mills**

**Crude steel production** 