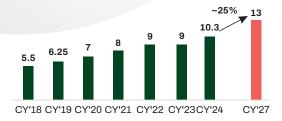

# Crude steel production 4.8 5.3 4.5 5.0 6.2 4.9 5.7 CY'18 CY'19 CY'20 CY'21 CY'22 CY'23 CY'24 CY'27