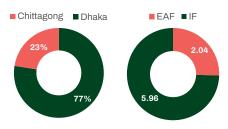

turistic approach through embracing sustainable solutions for industries and power generation.

Steered by progression in infrastructure, construction & shipbuilding, the steel demand is expected to touch 15 mntpa by 2027. The cement industry, with its stable growth, is actively exploring opportunities to meet its clinker demand of 25 mtpa. While challenges for procurement of raw materials in the steel and cement industry necessitates imports, it also presents Bangladesh a bigger opportunity for regional collaboration. The 26k MW power sector is mostly dependent on Non renewables sources, though it is swiftly transitioning into clean and green energy.

## Bangladesh steel industry

#### Bangladesh: Crude steel capacity



## Bangladesh: Melting furnace wise capacity and region wise mills



#### **Bangladesh: Steel Consumption**



#### Bangladesh ferrous scrap imports

(2019-2023)



# Crude steel production 4.8 5.3 4.5 5.0 6.2 4.9 5.7 CY'18 CY'19 CY'20 CY'21 CY'22 CY'23 CY'24 CY'27



## Bangladesh cement & power industry

## Market share of major cement producers

#### 3% 1% 8% 20% 8% 15% 10%

Source: EBLSL Research/ Industry Reports

## Production capacity of top producers (in Mnt)







#### About the conference

**BigMint (formerly SteelMint)** proposes to organise the 4th edition of our event- Bangladesh International Trade Summit - Sustainable Future.

Bangladesh, a strategically significant country for Asia-Pacific is emerging as a hotspot of growth through sustainable practices. The economic expansion is expected to encourage participation of more global companie