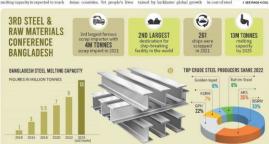

#### Bangladesh: Crude steel capacity

## Bangladesh: Melting furnace wise capacity and region wise mills

#### **Bangladesh: Steel Consumption**

#### Bangladesh ferrous scrap imports

(2019-2023)

# Crude steel production 4.8 5.3 4.5 5.0 6.2 4.9 5.7 CY'18 CY'19 CY'20 CY'21 CY'22 CY'23 CY'24 CY'27