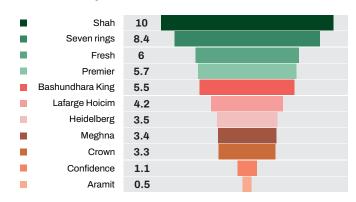

## Market share of major cement producers

#### 3% 1% 8% 20% 8% 15% 10%

Source: EBLSL Research/ Industry Reports

## Production capacity of top producers (in Mnt)