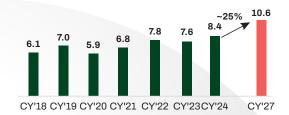

#### **Bangladesh: Steel Consumption**

## Why Bangladesh?

- Bangladesh has had a robust economic growth averaging nearly **7**% in the last decade
- With a population of **172** million, Bangladesh presents a significant opportunity, offering a vast consumer market and a substantial pool of manpower.
- Bangladesh, which is of high geographic and strategic importance, is witnessing greater investments and collaborations from countries like **China**, **Japan**, **India**, **Korea** among others.
- The Ready-Made Garment Industry (RMG) is increasingly embracing solar energy as a sustainable power solution to align with compliance norms from Europe.
- Bangladesh's steel consumption is estimated to reach 10.6 million tons by 2027
- It is the second largest destination for ship dismantling in the world and is coming up with four **Green ship recycling** yards.
- It is eyeing diversification into other key industries apart from its major **textile** industry.
- The per capita steel consumption of **45kgs** is predicted to shoot up amidst greater infrastructural growth
- It also imports raw materials for cement, majorly clinker and other materials such as **limestone**, **gypsum**, **fly** ash etc.