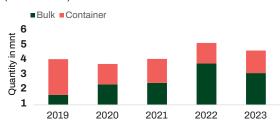

Steered by progression in infrastructure, construction & shipbuilding, the steel demand is expected to touch 15 mntpa by 2027. The cement industry, with its stable growth, is actively exploring opportunities to meet its clinker demand of 25 mtpa. While challenges for procurement of raw materials in the steel and cement industry necessitates imports, it also presents Bangladesh a bigger opportunity for regional collaboration. The 26k MW power sector is mostly dependent on Non renewables sources, though it is swiftly transitioning into clean and green energy.

## Bangladesh steel industry

#### Bangladesh: Crude steel capacity



## Bangladesh: Melting furnace wise capacity and region wise mills



#### **Bangladesh: Steel Consumption**



#### Bangladesh ferrous scrap imports

(2019-2023)



# Crude steel production 4.8 5.3 4.5 5.0 6.2 4.9 5.7 CY'18 CY'19 CY'20 CY'21 CY'22 CY'23 CY'24 CY'27



## Bangladesh cement & power industry

## Market share of major cement producers

#### 3% 1% 8% 20% 8% 15% 10%

Source: EBLSL Research/ Industry Reports

## Production capacity of top producers (in Mnt)







#### About the conference

**BigMint (formerly SteelMint)** proposes to organise the 4th edition of our event- Bangladesh International Trade Summit - Sustainable Future.

Bangladesh, a strategically significant country for Asia-Pacific is emerging as a hotspot of growth through sustainable practices. The economic expansion is expected to encourage participation of more global companies and attract forex for the country.

The two-day conference shall bring together key stakeholde