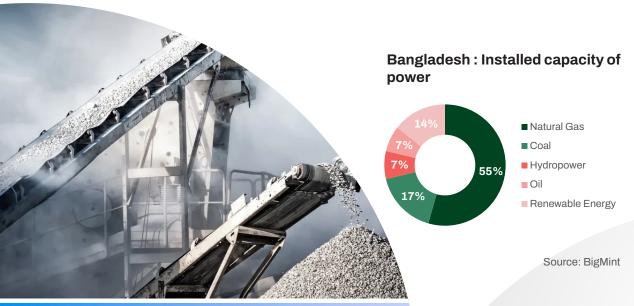

Steered by progression in infrastructure, construction & shipbuilding, the steel demand is expected to touch 15 mntpa by 2027. The cement industry, with its stable growth, is actively exploring opportunities to meet its clinker demand of 25 mtpa. While challenges for procurement of raw materials in the steel and cement industry necessitates imports, it also presents Bangladesh a bigger opportunity for regional collaboration. The 26k MW power sector is mostly dependent on Non renewables sources, though it is swiftly transitioning into clean and green energy.

## Bangladesh cement & power industry