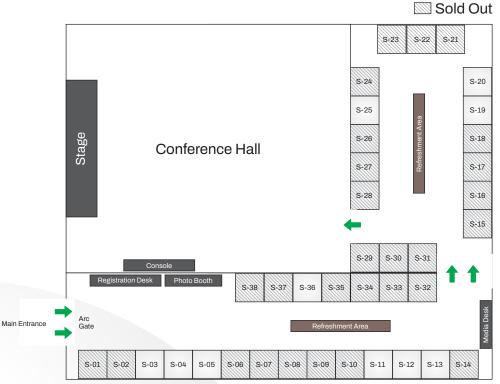

- ✓ Two Complimentary Passes
- Company logo to be printed on the delegate bag
- Logo on the Website
- ✓ Social Media Promotions

#### NETWORKING LUNCH SPONSOR

- √ Two Complimentary Passes
- ✓ Logo on the Website
- ✓ Logo on the Signage in Lunch Area
- ✓ Social Media Promotions

#### ADVERTISEMENT IN THE EVENT BOOK

✓ Full Page Advert in Event Book

#### NETWORKING TEA SPONSOR

- Two Complimentary Passes
- ✓ Logo on the Website
- ✓ Logo on the Signage in Networking Area
- ✓ Social Media Promotions

Note: In case of payment in BDT/INR, the above charges would be excluding RCM & taxes

www.steelmintevents.com PG | 09

## **Esteemed Sponsors**

**Principal Sponsor** 



**Gold Sponsor** 



Silver Sponsor



#### **Exhibitors**

































## Tentative exhibition layout





## **Exhibition Benefits**

| Benefits                                     | Space 64 Sq.ft |  |  |
|----------------------------------------------|----------------|--|--|
| Company Logo in Events Website               | Yes            |  |  |
| Branding (Web e-mailers, social media)       | Yes            |  |  |
| Delegate Passes                              | 2              |  |  |
| Exhibition Space                             | 8x8 feet       |  |  |
| Facilities with the Stall                    |                |  |  |
| Spotlights                                   | 2              |  |  |
| 3 Pin Electrical Socket                      | 1              |  |  |
| Table                                        | 1              |  |  |
| Chairs                                       |